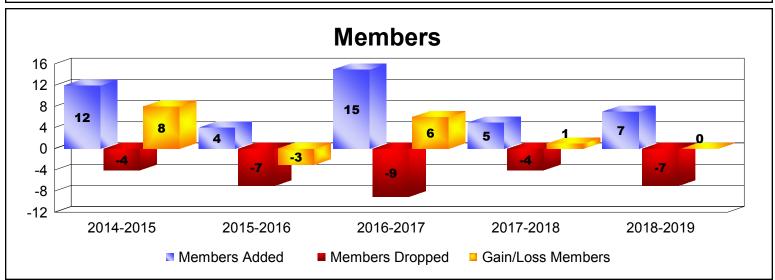

MBR0065 Page 5 of 17 10/3/2019 3:07:47PM

| Year      | New<br>Clubs | Dropped<br>Clubs | Gain/<br>Loss<br>Clubs | New<br>Members | Charter<br>Members | Reinstate<br>Members | Transfer<br>Members | Total<br>Member<br>Added | Total<br>Members<br>Dropped | Gain/<br>Loss<br>Members |
|-----------|--------------|------------------|------------------------|----------------|--------------------|----------------------|---------------------|--------------------------|-----------------------------|--------------------------|
| 2014-2015 | 0            | 0                | 0                      | 7              | 0                  | 0                    | 0                   | 7                        | -6                          | 1                        |
| 2015-2016 | 0            | 0                | 0                      | 1              | 0                  | 1                    | 0                   | 2                        | -4                          | -2                       |
| 2016-2017 | 0            | 0                | 0                      | 3              | 0                  | 0                    | 0                   | 3                        | 0                           | 3                        |
| 2017-2018 | 0            | 0                | 0                      | 2              | 0                  | 0                    | 0                   | 2                        | -1                          | 1                        |
| 2018-2019 | 0            | 0                | 0                      | 8              | 0                  | 0                    | 0                   | 8                        | -7                          | 1                        |
| Average   | 0            | 0                | 0                      | 4              | 0                  | 0                    | 0                   | 4                        | -4                          | 1                        |