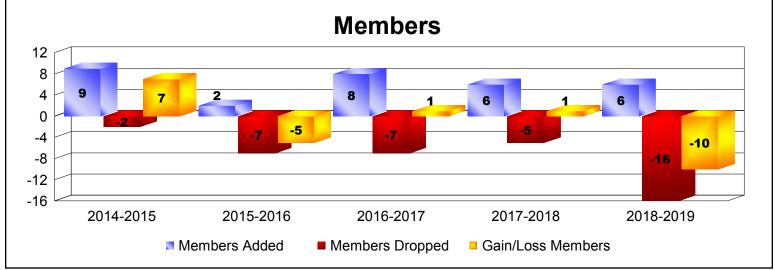

MBR0065 Page 13 of 17 10/3/2019 3:07:47PM

| Year      | New<br>Clubs | Dropped<br>Clubs | Gain/<br>Loss<br>Clubs | New<br>Members | Charter<br>Members | Reinstate<br>Members | Transfer<br>Members | Total<br>Member<br>Added | Total<br>Members<br>Dropped | Gain/<br>Loss<br>Members |
|-----------|--------------|------------------|------------------------|----------------|--------------------|----------------------|---------------------|--------------------------|-----------------------------|--------------------------|
| 2014-2015 | 0            | 0                | 0                      | 8              | 1                  | 0                    | 0                   | 9                        | -2                          | 7                        |
| 2015-2016 | 0            | 0                | 0                      | 2              | 0                  | 0                    | 0                   | 2                        | -7                          | -5                       |
| 2016-2017 | 0            | 0                | 0                      | 8              | 0                  | 0                    | 0                   | 8                        | -7                          | 1                        |
| 2017-2018 | 0            | 0                | 0                      | 6              | 0                  | 0                    | 0                   | 6                        | -5                          | 1                        |
| 2018-2019 | 0            | -1               | -1                     | 5              | 0                  | 1                    | 0                   | 6                        | -16                         | -10                      |
| Average   | 0            | 0                | 0                      | 6              | 0                  | 0                    | 0                   | 6                        | -7                          | -1                       |