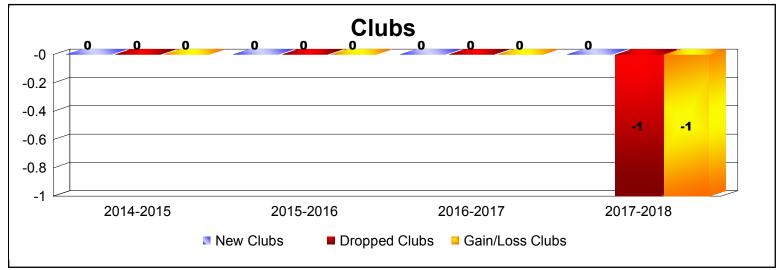

| Year      | New<br>Clubs | Dropped<br>Clubs | Gain/<br>Loss<br>Clubs | New<br>Members | Charter<br>Members | Reinstate<br>Members | Transfer<br>Members | Total<br>Member<br>Added | Total<br>Members<br>Dropped | Gain/<br>Loss<br>Members |
|-----------|--------------|------------------|------------------------|----------------|--------------------|----------------------|---------------------|--------------------------|-----------------------------|--------------------------|
| 2014-2015 | 0            | 0                | 0                      | 0              | 0                  | 0                    | 0                   | 0                        | 0                           | 0                        |
| 2015-2016 | 0            | 0                | 0                      | 0              | 0                  | 0                    | 0                   | 0                        | -5                          | -5                       |
| 2016-2017 | 0            | 0                | 0                      | 2              | 0                  | 0                    | 0                   | 2                        | 0                           | 2                        |
| 2017-2018 | 0            | -1               | -1                     | 0              | 0                  | 0                    | 0                   | 0                        | -15                         | -15                      |
| Average   | 0            | 0                | 0                      | 1              | 0                  | 0                    | 0                   | 1                        | -5                          | -5                       |