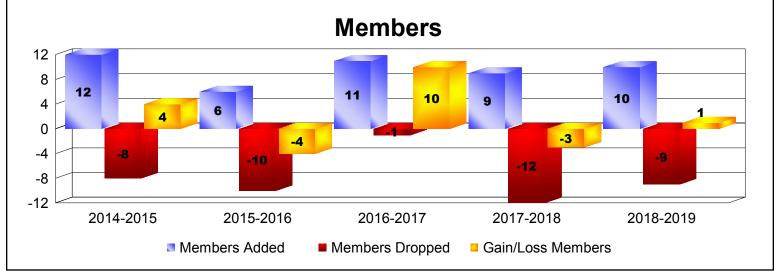

MBR0065 Page 4 of 17 10/3/2019 3:07:47PM

| Year      | New<br>Clubs | Dropped<br>Clubs | Gain/<br>Loss<br>Clubs | New<br>Members | Charter<br>Members | Reinstate<br>Members | Transfer<br>Members | Total<br>Member<br>Added | Total<br>Members<br>Dropped | Gain/<br>Loss<br>Members |
|-----------|--------------|------------------|------------------------|----------------|--------------------|----------------------|---------------------|--------------------------|-----------------------------|--------------------------|
| 2014-2015 | 0            | 0                | 0                      | 12             | 0                  | 0                    | 0                   | 12                       | -8                          | 4                        |
| 2015-2016 | 0            | 0                | 0                      | 6              | 0                  | 0                    | 0                   | 6                        | -10                         | -4                       |
| 2016-2017 | 0            | 0                | 0                      | 11             | 0                  | 0                    | 0                   | 11                       | -1                          | 10                       |
| 2017-2018 | 0            | 0                | 0                      | 9              | 0                  | 0                    | 0                   | 9                        | -12                         | -3                       |
| 2018-2019 | 0            | 0                | 0                      | 10             | 0                  | 0                    | 0                   | 10                       | -9                          | 1                        |
| Average   | 0            | 0                | 0                      | 10             | 0                  | 0                    | 0                   | 10                       | -8                          | 2                        |