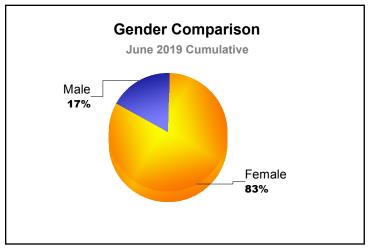

| -2                          | -2                       |
| 2017-2018 | 0            | 0                | 0                      | 0              | 0                  | 0                    | 0                   | 0                        | -1                          | -1                       |
| 2018-2019 | 0            | 0                | 0                      | 3              | 0                  | 0                    | 1                   | 4                        | -2                          | 2                        |
| Average   | 0            | 0                | 0                      | 1              | 0                  | 0                    | 0                   | 1                        | -2                          | -1                       |









MBR0065 Page 1 of 17 10/3/2019 3:07:47PM

| Year      | New<br>Clubs | Dropped<br>Clubs | Gain/<br>Loss<br>Clubs | New<br>Members | Charter<br>Members | Reinstate<br>Members | Transfer<br>Members | Total<br>Member<br>Added | Total<br>Members<br>Dropped | Gain/<br>Loss<br>Members |
|-----------|--------------|------------------|------------------------|----------------|--------------------|----------------------|---------------------|--------------------------|-----------------------------|--------------------------|
| 2014-2015 | 0            | 0                | 0                      | 0              | 0                  | 0                    | 0                   | 0                        | -8                          | -8                       |
| 2015-2016 | 0            | 0