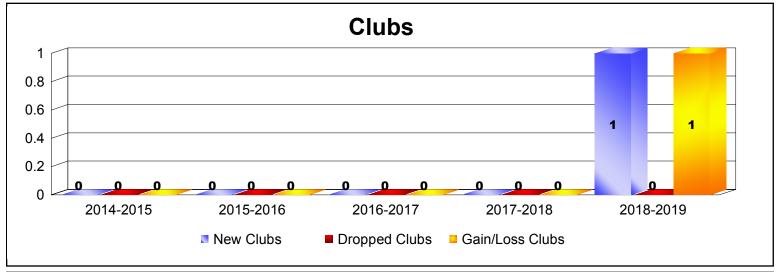

| Year      | New<br>Clubs | Dropped<br>Clubs | Gain/<br>Loss<br>Clubs | New<br>Members | Charter<br>Members | Reinstate<br>Members | Transfer<br>Members | Total<br>Member<br>Added | Total<br>Members<br>Dropped | Gain/<br>Loss<br>Members |
|-----------|--------------|------------------|------------------------|----------------|--------------------|----------------------|---------------------|--------------------------|-----------------------------|--------------------------|
| 2014-2015 | 0            | 0                | 0                      | 34             | 0                  | 5                    | 4                   | 43                       | -50                         | -7                       |
| 2015-2016 | 0            | 0                | 0                      | 69             | 0                  | 0                    | 0                   | 69                       | -44                         | 25                       |
| 2016-2017 | 0            | 0                | 0                      | 61             | 0                  | 0                    | 3                   | 64                       | -52                         | 12                       |
| 2017-2018 | 0            | 0                | 0                      | 57             | 0                  | 3                    | 0                   | 60                       | -75                         | -15                      |
| 2018-2019 | 1            | 0                | 1                      | 25             | 26                 | 4                    | 1                   | 56                       | -53                         | 3                        |
| Average   | 0            | 0                | 0                      | 49             | 5                  | 2                    | 2                   | 58                       | -55                         | 4                        |