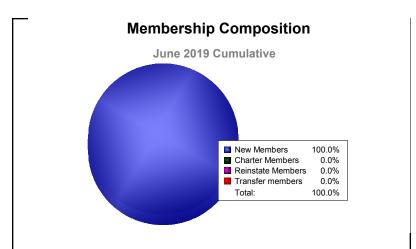

MBR0065 Page 5 of 17 10/3/2019 3:07:47PM

| Year      | New<br>Clubs | Dropped<br>Clubs | Gain/<br>Loss<br>Clubs | New<br>Members | Charter<br>Members | Reinstate<br>Members | Transfer<br>Members | Total<br>Member<br>Added | Total<br>Members<br>Dropped | Gain/<br>Loss<br>Members |
|-----------|--------------|------------------|------------------------|----------------|--------------------|----------------------|---------------------|--------------------------|-----------------------------|--------------------------|
| 2014-2015 | 0            | 0                | 0                      | 7              | 0                  | 0                    | 0                   | 7                        | -6                          | 1                        |
| 2015-2016 | 0            | 0                | 0                      | 1              | 0                  | 1                    | 0                   | 2                        | -4                          | -2                       |
| 2016-2017 | 0            | 0                | 0                      | 3              | 0                  | 0                    | 0                   | 3                        | 0                           | 3                        |
| 2017-2018 | 0            | 0                | 0                      | 2              | 0                  | 0                    | 0                   | 2                        | -1                          | 1                        |
| 2018-2019 | 0            | 0                | 0                      | 8              | 0                  | 0                    | 0                   | 8                        | -7                          | 1                        |
| Average   | 0            | 0                | 0                      | 4              | 0                  | 0                    | 0                   | 4                        | -4                          | 1                        |