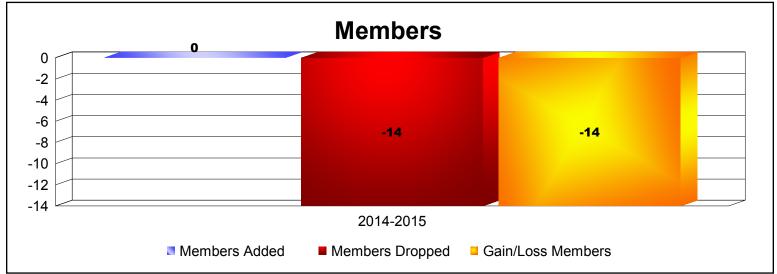

r>Member<br>Added | Total<br>Members<br>Dropped | Gain/<br>Loss<br>Members |
|-----------|--------------|------------------|------------------------|----------------|--------------------|----------------------|---------------------|--------------------------|-----------------------------|--------------------------|
| 2014-2015 | 0            | -1               | -1                     | 0              | 0                  | 0                    | 0                   | 0                        | -14                         | -14                      |
| Average   | 0            | -1               | -1                     | 0              | 0                  | 0                    | 0                   | 0                        | -14                         | -14                      |









MBR0065 Page 17 of 17 10/3/2019 3:07:47PM