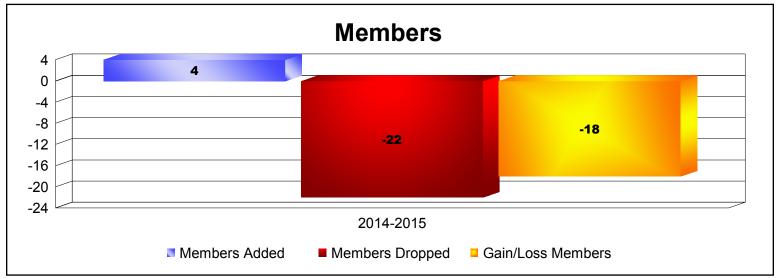

MBR0065 Page 15 of 17 10/3/2019 3:07:47PM

District 60 B JAMAICA As of June 2019 Cumulative

| Year      | New<br>Clubs | Dropped<br>Clubs | Gain/<br>Loss<br>Clubs | New<br>Members | Charter<br>Members | Reinstate<br>Members | Transfer<br>Members | Total<br>Member<br>Added | Total<br>Members<br>Dropped | Gain/<br>Loss<br>Members |
|-----------|--------------|------------------|------------------------|----------------|--------------------|----------------------|---------------------|--------------------------|-----------------------------|--------------------------|
| 2014-2015 | 0            | -1               | -1                     | 4              | 0                  | 0                    | 0                   | 4                        | -22                         | -18                      |
| Average   | 0            | -1               | -1                     | 4              | 0                  | 0                    | 0                   | 4                        | -22                         | -18                      |