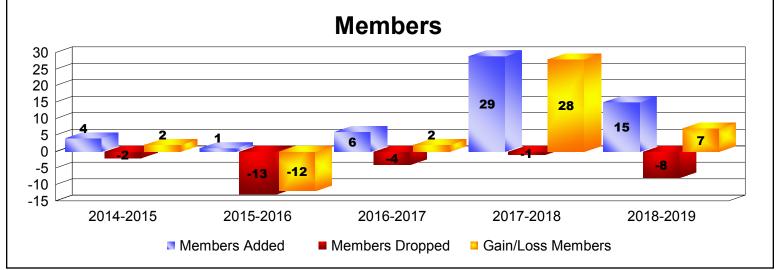

MBR0065 Page 6 of 17 10/3/2019 3:07:47PM

| Year      | New<br>Clubs | Dropped<br>Clubs | Gain/<br>Loss<br>Clubs | New<br>Members | Charter<br>Members | Reinstate<br>Members | Transfer<br>Members | Total<br>Member<br>Added | Total<br>Members<br>Dropped | Gain/<br>Loss<br>Members |
|-----------|--------------|------------------|------------------------|----------------|--------------------|----------------------|---------------------|--------------------------|-----------------------------|--------------------------|
| 2014-2015 | 0            | 0                | 0                      | 3              | 0                  | 1                    | 0                   | 4                        | -2                          | 2                        |
| 2015-2016 | 0            | 0                | 0                      | 1              | 0                  | 0                    | 0                   | 1                        | -13                         | -12                      |
| 2016-2017 | 0            | 0                | 0                      | 6              | 0                  | 0                    | 0                   | 6                        | -4                          | 2                        |
| 2017-2018 | 1            | 0                | 1                      | 5              | 23                 | 0                    | 1                   | 29                       | -1                          | 28                       |
| 2018-2019 | 0            | 0                | 0                      | 10             | 4                  | 1                    | 0                   | 15                       | -8                          | 7                        |
| Average   | 0            | 0                | 0                      | 5              | 5                  | 0                    | 0                   | 11                       | -6                          | 5                        |