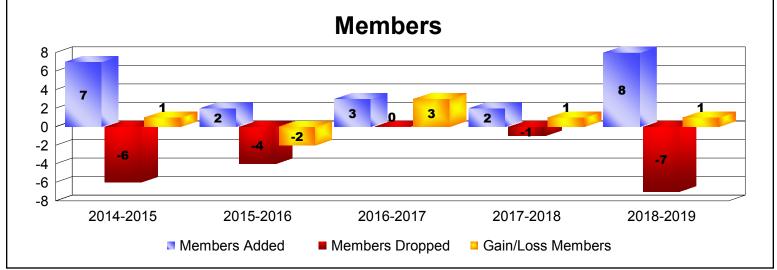

MBR0065 Page 5 of 17 10/3/2019 3:07:47PM

| Year      | New<br>Clubs | Dropped<br>Clubs | Gain/<br>Loss<br>Clubs | New<br>Members | Charter<br>Members | Reinstate<br>Members | Transfer<br>Members | Total<br>Member<br>Added | Total<br>Members<br>Dropped | Gain/<br>Loss<br>Members |
|-----------|--------------|------------------|------------------------|----------------|--------------------|----------------------|---------------------|--------------------------|-----------------------------|--------------------------|
| 2014-2015 | 0            | 0                | 0                      | 7              | 0                  | 0                    | 0                   | 7                        | -6                          | 1                        |
| 2015-2016 | 0            | 0                | 0                      | 1              | 0                  | 1                    | 0                   | 2                        | -4                          | -2                       |
| 2016-2017 | 0            | 0                | 0                      | 3              | 0                  | 0                    | 0                   | 3                        | 0                           | 3                        |
| 2017-2018 | 0            | 0                | 0                      | 2              | 0                  | 0                    | 0                   | 2                        | -1                          | 1                        |
| 2018-2019 | 0            | 0                | 0                      | 8              | 0                  | 0                    | 0                   | 8                        | -7                          | 1                        |
| Average   | 0            | 0                | 0                      | 4              | 0                  | 0                    | 0                   | 4                        | -4                          | 1                        |