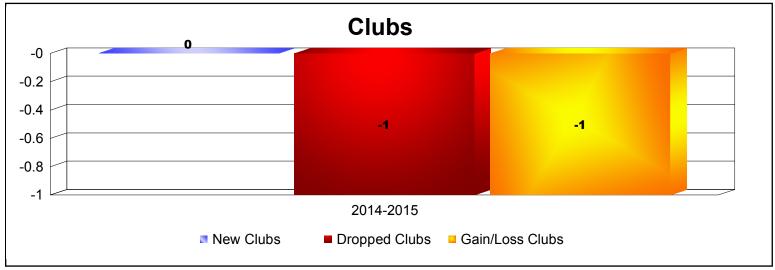

MBR0065 Page 15 of 17 10/3/2019 3:07:47PM

District 60 B JAMAICA As of June 2019 Cumulative

| Year      | New<br>Clubs | Dropped<br>Clubs | Gain/<br>Loss<br>Clubs | New<br>Members | Charter<br>Members | Reinstate<br>Members | Transfer<br>Members | Total<br>Member<br>Added | Total<br>Members<br>Dropped | Gain/<br>Loss<br>Members |
|-----------|--------------|------------------|------------------------|----------------|--------------------|----------------------|---------------------|--------------------------|-----------------------------|--------------------------|
| 2014-2015 | 0            | -1               | -1                     | 4              | 0                  | 0                    | 0                   | 4                        | -22                         | -18                      |
| Average   | 0            | -1               | -1                     | 4              | 0                  | 0                    | 0                   | 4                        | -22                         | -18                      |