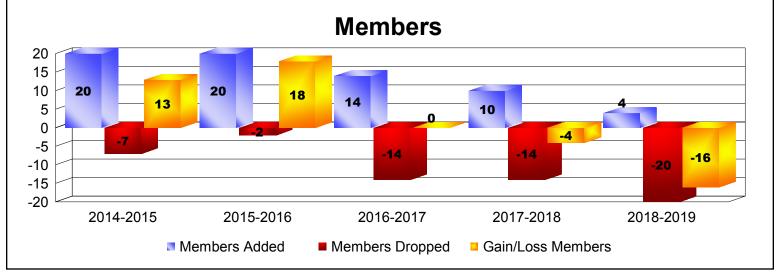

MBR0065 Page 12 of 17 10/3/2019 3:07:47PM

| Year      | New<br>Clubs | Dropped<br>Clubs | Gain/<br>Loss<br>Clubs | New<br>Members | Charter<br>Members | Reinstate<br>Members | Transfer<br>Members | Total<br>Member<br>Added | Total<br>Members<br>Dropped | Gain/<br>Loss<br>Members |
|-----------|--------------|------------------|------------------------|----------------|--------------------|----------------------|---------------------|--------------------------|-----------------------------|--------------------------|
| 2014-2015 | 0            | 0                | 0                      | 18             | 0                  | 1                    | 1                   | 20                       | -7                          | 13                       |
| 2015-2016 | 0            | 0                | 0                      | 20             | 0                  | 0                    | 0                   | 20                       | -2                          | 18                       |
| 2016-2017 | 0            | 0                | 0                      | 14             | 0                  | 0                    | 0                   | 14                       | -14                         | 0                        |
| 2017-2018 | 0            | 0                | 0                      | 10             | 0                  | 0                    | 0                   | 10                       | -14                         | -4                       |
| 2018-2019 | 0            | 0                | 0                      | 4              | 0                  | 0                    | 0                   | 4                        | -20                         | -16                      |
| Average   | 0            | 0                | 0                      | 13             | 0                  | 0                    | 0                   | 14                       | -11                         | 2                        |