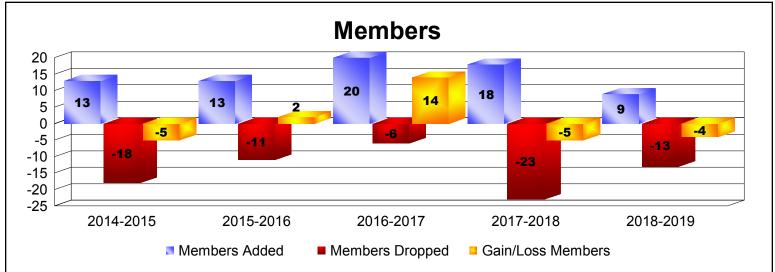

MBR0065 Page 2 of 17 10/3/2019 3:07:47PM

| Year      | New<br>Clubs | Dropped<br>Clubs | Gain/<br>Loss<br>Clubs | New<br>Members | Charter<br>Members | Reinstate<br>Members | Transfer<br>Members | Total<br>Member<br>Added | Total<br>Members<br>Dropped | Gain/<br>Loss<br>Members |
|-----------|--------------|------------------|------------------------|----------------|--------------------|----------------------|---------------------|--------------------------|-----------------------------|--------------------------|
| 2014-2015 | 0            | 0                | 0                      | 12             | 0                  | 1                    | 0                   | 13                       | -18                         | -5                       |
| 2015-2016 | 0            | 0                | 0                      | 12             | 0                  | 1                    | 0                   | 13                       | -11                         | 2                        |
| 2016-2017 | 0            | 0                | 0                      | 20             | 0                  | 0                    | 0                   | 20                       | -6                          | 14                       |
| 2017-2018 | 0            | 0                | 0                      | 18             | 0                  | 0                    | 0                   | 18                       | -23                         | -5                       |
| 2018-2019 | 0            | 0                | 0                      | 8              | 0                  | 1                    | 0                   | 9                        | -13                         | -4                       |
| Average   | 0            | 0                | 0                      | 14             | 0                  | 1                    | 0                   | 15                       | -14                         | 0                        |