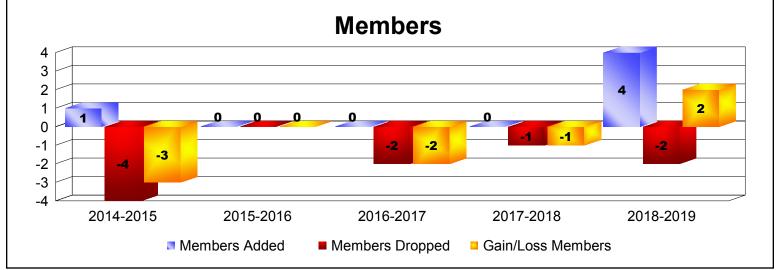

| Year      | New<br>Clubs | Dropped<br>Clubs | Gain/<br>Loss<br>Clubs | New<br>Members | Charter<br>Members | Reinstate<br>Members | Transfer<br>Members | Total<br>Member<br>Added | Total<br>Members<br>Dropped | Gain/<br>Loss<br>Members |
|-----------|--------------|------------------|------------------------|----------------|--------------------|----------------------|---------------------|--------------------------|-----------------------------|--------------------------|
| 2014-2015 | 0            | 0                | 0                      | 1              | 0                  | 0                    | 0                   | 1                        | -4                          | -3                       |
| 2015-2016 | 0            | 0                | 0                      | 0              | 0                  | 0                    | 0                   | 0                        | 0                           | 0                        |
| 2016-2017 | 0            | 0                | 0                      | 0              | 0                  | 0                    | 0                   | 0                        | -2                          | -2                       |
| 2017-2018 | 0            | 0                | 0                      | 0              | 0                  | 0                    | 0                   | 0                        | -1                          | -1                       |
| 2018-2019 | 0            | 0                | 0                      | 3              | 0                  | 0                    | 1                   | 4                        | -2                          | 2                        |
| Average   | 0            | 0                | 0                      | 1              | 0                  | 0                    | 0                   | 1                        | -2                          | -1                       |