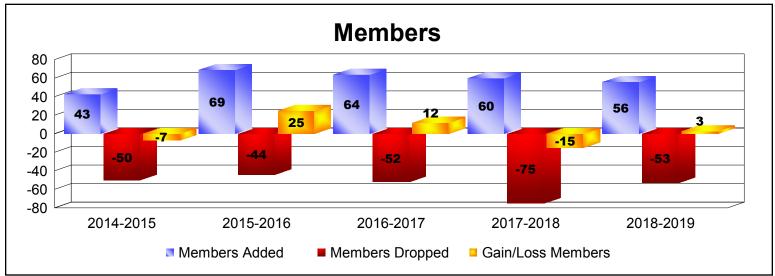

| Year      | New<br>Clubs | Dropped<br>Clubs | Gain/<br>Loss<br>Clubs | New<br>Members | Charter<br>Members | Reinstate<br>Members | Transfer<br>Members | Total<br>Member<br>Added | Total<br>Members<br>Dropped | Gain/<br>Loss<br>Members |
|-----------|--------------|------------------|------------------------|----------------|--------------------|----------------------|---------------------|--------------------------|-----------------------------|--------------------------|
| 2014-2015 | 0            | 0                | 0                      | 34             | 0                  | 5                    | 4                   | 43                       | -50                         | -7                       |
| 2015-2016 | 0            | 0                | 0                      | 69             | 0                  | 0                    | 0                   | 69                       | -44                         | 25                       |
| 2016-2017 | 0            | 0                | 0                      | 61             | 0                  | 0                    | 3                   | 64                       | -52                         | 12                       |
| 2017-2018 | 0            | 0                | 0                      | 57             | 0                  | 3                    | 0                   | 60                       | -75                         | -15                      |
| 2018-2019 | 1            | 0                | 1                      | 25             | 26                 | 4                    | 1                   | 56                       | -53                         | 3                        |
| Average   | 0            | 0                | 0                      | 49             | 5                  | 2                    | 2                   | 58                       | -55                         | 4                        |