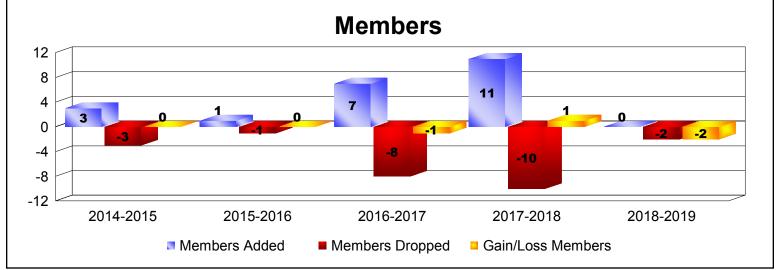

MBR0065 Page 6 of 17 10/3/2019 3:07:47PM

| Year      | New<br>Clubs | Dropped<br>Clubs | Gain/<br>Loss<br>Clubs | New<br>Members | Charter<br>Members | Reinstate<br>Members | Transfer<br>Members | Total<br>Member<br>Added | Total<br>Members<br>Dropped | Gain/<br>Loss<br>Members |
|-----------|--------------|------------------|------------------------|----------------|--------------------|----------------------|---------------------|--------------------------|-----------------------------|--------------------------|
| 2014-2015 | 0            | 0                | 0                      | 3              | 0                  | 1                    | 0                   | 4                        | -2                          | 2                        |
| 2015-2016 | 0            | 0                | 0                      | 1              | 0                  | 0                    | 0                   | 1                        | -13                         | -12                      |
| 2016-2017 | 0            | 0                | 0                      | 6              | 0                  | 0                    | 0                   | 6                        | -4                          | 2                        |
| 2017-2018 | 1            | 0                | 1                      | 5              | 23                 | 0                    | 1                   | 29                       | -1                          | 28                       |
| 2018-2019 | 0            | 0                | 0                      | 10             | 4                  | 1                    | 0                   | 15                       | -8                          | 7                        |
| Average   | 0            | 0                | 0                      | 5              | 5                  | 0                    | 0                   | 11                       | -6                          | 5                        |