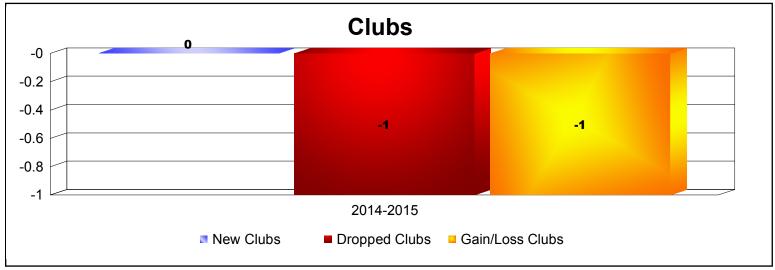

<br>Member<br>Added | Total<br>Members<br>Dropped | Gain/<br>Loss<br>Members |
|-----------|--------------|------------------|------------------------|----------------|--------------------|----------------------|---------------------|--------------------------|-----------------------------|--------------------------|
| 2014-2015 | 0            | -1               | -1                     | 0              | 0                  | 0                    | 0                   | 0                        | -14                         | -14                      |
| Average   | 0            | -1               | -1                     | 0              | 0                  | 0                    | 0                   | 0                        | -14                         | -14                      |









MBR0065 Page 17 of 17 10/3/2019 3:07:47PM