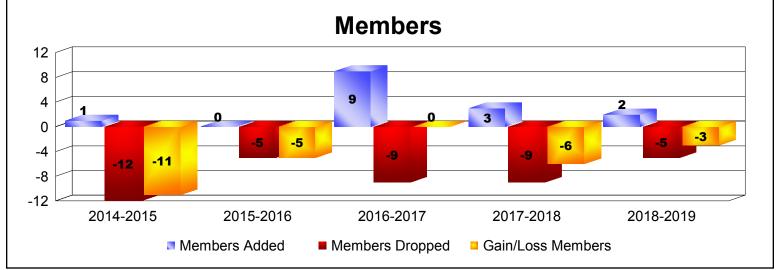

MBR0065 Page 3 of 17 10/3/2019 3:07:47PM

| Year      | New<br>Clubs | Dropped<br>Clubs | Gain/<br>Loss<br>Clubs | New<br>Members | Charter<br>Members | Reinstate<br>Members | Transfer<br>Members | Total<br>Member<br>Added | Total<br>Members<br>Dropped | Gain/<br>Loss<br>Members |
|-----------|--------------|------------------|------------------------|----------------|--------------------|----------------------|---------------------|--------------------------|-----------------------------|--------------------------|
| 2014-2015 | 0            | -1               | -1                     | 2              | 0                  | 0                    | 0                   | 2                        | -38                         | -36                      |
| 2015-2016 | 0            | 0                | 0                      | 1              | 13                 | 17                   | 0                   | 31                       | -10                         | 21                       |
| 2016-2017 | 0            | 0                | 0                      | 24             | 0                  | 0                    | 0                   | 24                       | -5                          | 19                       |
| 2017-2018 | 0            | 0                | 0                      | 0              | 0                  | 0                    | 0                   | 0                        | -1                          | -1                       |
| 2018-2019 | 0            | 0                | 0                      | 1              | 0                  | 0                    | 0                   | 1                        | -16                         | -15                      |
| Average   | 0            | 0                | 0                      | 6              | 3                  | 3                    | 0                   | 12                       | -14                         | -2                       |