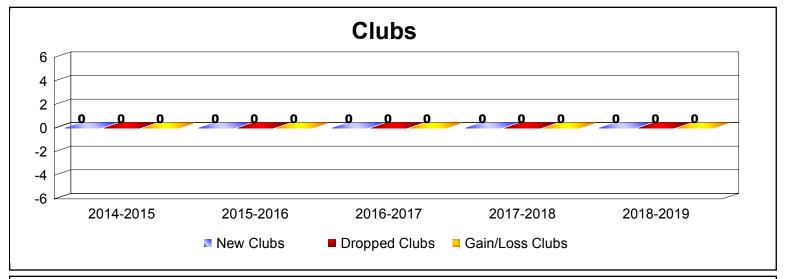

MBR0065 Page 15 of 17 10/3/2019 3:07:47PM

District 60 B JAMAICA As of June 2019 Cumulative

| Year      | New<br>Clubs | Dropped<br>Clubs | Gain/<br>Loss<br>Clubs | New<br>Members | Charter<br>Members | Reinstate<br>Members | Transfer<br>Members | Total<br>Member<br>Added | Total<br>Members<br>Dropped | Gain/<br>Loss<br>Members |
|-----------|--------------|------------------|------------------------|----------------|--------------------|----------------------|---------------------|--------------------------|-----------------------------|--------------------------|
| 2014-2015 | 0            | -1               | -1                     | 4              | 0                  | 0                    | 0                   | 4                        | -22                         | -18                      |
| Average   | 0            | -1               | -1                     | 4              | 0                  | 0                    | 0                   | 4                        | -22                         | -18                      |