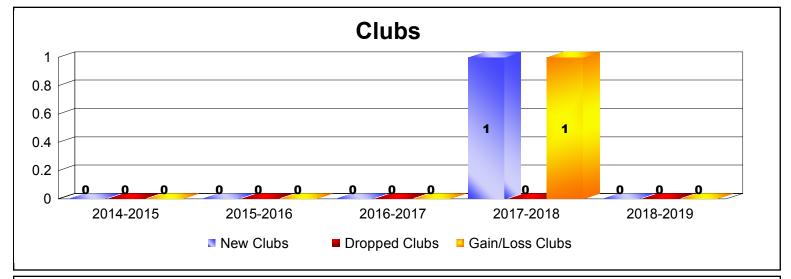

MBR0065 Page 6 of 17 10/3/2019 3:07:47PM

| Year      | New<br>Clubs | Dropped<br>Clubs | Gain/<br>Loss<br>Clubs | New<br>Members | Charter<br>Members | Reinstate<br>Members | Transfer<br>Members | Total<br>Member<br>Added | Total<br>Members<br>Dropped | Gain/<br>Loss<br>Members |
|-----------|--------------|------------------|------------------------|----------------|--------------------|----------------------|---------------------|--------------------------|-----------------------------|--------------------------|
| 2014-2015 | 0            | 0                | 0                      | 3              | 0                  | 1                    | 0                   | 4                        | -2                          | 2                        |
| 2015-2016 | 0            | 0                | 0                      | 1              | 0                  | 0                    | 0                   | 1                        | -13                         | -12                      |
| 2016-2017 | 0            | 0                | 0                      | 6              | 0                  | 0                    | 0                   | 6                        | -4                          | 2                        |
| 2017-2018 | 1            | 0                | 1                      | 5              | 23                 | 0                    | 1                   | 29                       | -1                          | 28                       |
| 2018-2019 | 0            | 0                | 0                      | 10             | 4                  | 1                    | 0                   | 15                       | -8                          | 7                        |
| Average   | 0            | 0                | 0                      | 5              | 5                  | 0                    | 0                   | 11                       | -6                          | 5                        |