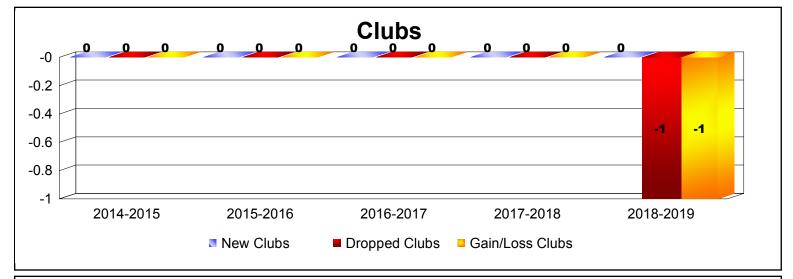

MBR0065 Page 13 of 17 10/3/2019 3:07:47PM

| Year      | New<br>Clubs | Dropped<br>Clubs | Gain/<br>Loss<br>Clubs | New<br>Members | Charter<br>Members | Reinstate<br>Members | Transfer<br>Members | Total<br>Member<br>Added | Total<br>Members<br>Dropped | Gain/<br>Loss<br>Members |
|-----------|--------------|------------------|------------------------|----------------|--------------------|----------------------|---------------------|--------------------------|-----------------------------|--------------------------|
| 2014-2015 | 0            | 0                | 0                      | 8              | 1                  | 0                    | 0                   | 9                        | -2                          | 7                        |
| 2015-2016 | 0            | 0                | 0                      | 2              | 0                  | 0                    | 0                   | 2                        | -7                          | -5                       |
| 2016-2017 | 0            | 0                | 0                      | 8              | 0                  | 0                    | 0                   | 8                        | -7                          | 1                        |
| 2017-2018 | 0            | 0                | 0                      | 6              | 0                  | 0                    | 0                   | 6                        | -5                          | 1                        |
| 2018-2019 | 0            | -1               | -1                     | 5              | 0                  | 1                    | 0                   | 6                        | -16                         | -10                      |
| Average   | 0            | 0                | 0                      | 6              | 0                  | 0                    | 0                   | 6                        | -7                          | -1                       |