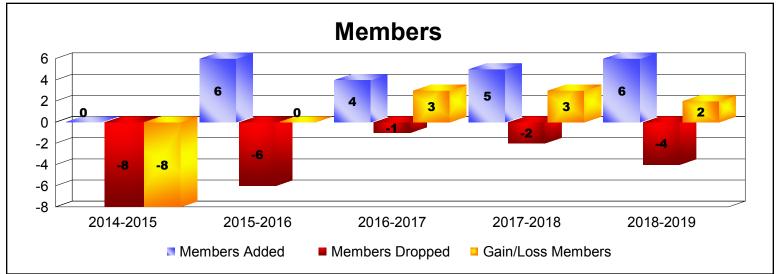

MBR0065 Page 1 of 17 10/3/2019 3:07:47PM

| Year      | New<br>Clubs | Dropped<br>Clubs | Gain/<br>Loss<br>Clubs | New<br>Members | Charter<br>Members | Reinstate<br>Members | Transfer<br>Members | Total<br>Member<br>Added | Total<br>Members<br>Dropped | Gain/<br>Loss<br>Members |
|-----------|--------------|------------------|------------------------|----------------|--------------------|----------------------|---------------------|--------------------------|-----------------------------|--------------------------|
| 2014-2015 | 0            | 0                | 0                      | 0              | 0                  | 0                    | 0                   | 0                        | -8                          | -8                       |
| 2015-2016 | 0            | 0                | 0                      | 6              | 0                  | 0                    | 0                   | 6                        | -6                          | 0                        |
| 2016-2017 | 0            | 0                | 0                      | 4              | 0                  | 0                    | 0                   | 4                        | -1                          | 3                        |
| 2017-2018 | 0            | 0                | 0                      | 5              | 0                  | 0                    | 0                   | 5                        | -2                          | 3                        |
| 2018-2019 | 0            | 0                | 0                      | 6              | 0                  | 0                    | 0                   | 6                        | -4                          | 2                        |
| Average   | 0            | 0                | 0                      | 4              | 0                  | 0                    | 0                   | 4                        | -4                          | 0                        |