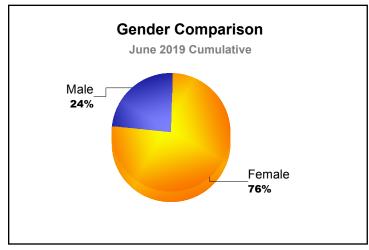

MBR0065 Page 15 of 17 10/3/2019 3:07:47PM

District 60 B JAMAICA As of June 2019 Cumulative

| Year      | New<br>Clubs | Dropped<br>Clubs | Gain/<br>Loss<br>Clubs | New<br>Members | Charter<br>Members | Reinstate<br>Members | Transfer<br>Members | Total<br>Member<br>Added | Total<br>Members<br>Dropped | Gain/<br>Loss<br>Members |
|-----------|--------------|------------------|------------------------|----------------|--------------------|----------------------|---------------------|--------------------------|-----------------------------|--------------------------|
| 2014-2015 | 0            | -1               | -1                     | 4              | 0                  | 0                    | 0                   | 4                        | -22                         | -18                      |
| Average   | 0            | -1               | -1                     | 4              | 0                  | 0                    | 0                   | 4                        | -22                         | -18                      |