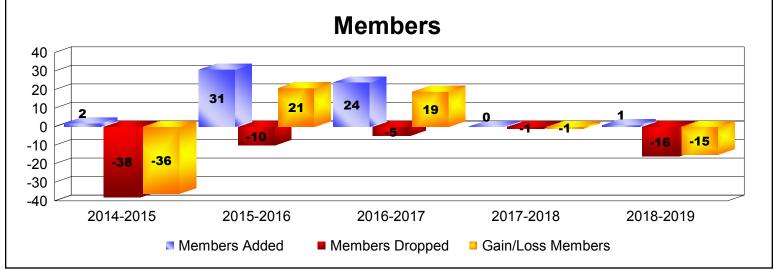

MBR0065 Page 3 of 17 10/3/2019 3:07:47PM

| Year      | New<br>Clubs | Dropped<br>Clubs | Gain/<br>Loss<br>Clubs | New<br>Members | Charter<br>Members | Reinstate<br>Members | Transfer<br>Members | Total<br>Member<br>Added | Total<br>Members<br>Dropped | Gain/<br>Loss<br>Members |
|-----------|--------------|------------------|------------------------|----------------|--------------------|----------------------|---------------------|--------------------------|-----------------------------|--------------------------|
| 2014-2015 | 0            | -1               | -1                     | 2              | 0                  | 0                    | 0                   | 2                        | -38                         | -36                      |
| 2015-2016 | 0            | 0                | 0                      | 1              | 13                 | 17                   | 0                   | 31                       | -10                         | 21                       |
| 2016-2017 | 0            | 0                | 0                      | 24             | 0                  | 0                    | 0                   | 24                       | -5                          | 19                       |
| 2017-2018 | 0            | 0                | 0                      | 0              | 0                  | 0                    | 0                   | 0                        | -1                          | -1                       |
| 2018-2019 | 0            | 0                | 0                      | 1              | 0                  | 0                    | 0                   | 1                        | -16                         | -15                      |
| Average   | 0            | 0                | 0                      | 6              | 3                  | 3                    | 0                   | 12                       | -14                         | -2                       |