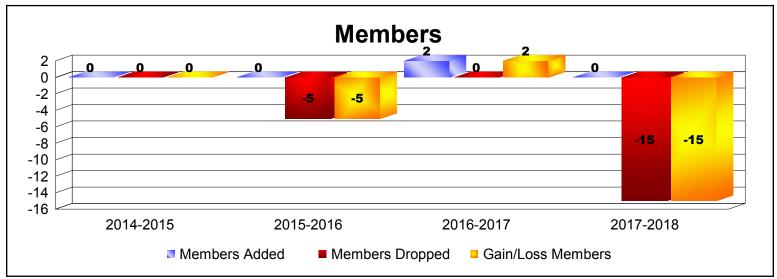

| Year      | New<br>Clubs | Dropped<br>Clubs | Gain/<br>Loss<br>Clubs | New<br>Members | Charter<br>Members | Reinstate<br>Members | Transfer<br>Members | Total<br>Member<br>Added | Total<br>Members<br>Dropped | Gain/<br>Loss<br>Members |
|-----------|--------------|------------------|------------------------|----------------|--------------------|----------------------|---------------------|--------------------------|-----------------------------|--------------------------|
| 2014-2015 | 0            | 0                | 0                      | 0              | 0                  | 0                    | 0                   | 0                        | 0                           | 0                        |
| 2015-2016 | 0            | 0                | 0                      | 0              | 0                  | 0                    | 0                   | 0                        | -5                          | -5                       |
| 2016-2017 | 0            | 0                | 0                      | 2              | 0                  | 0                    | 0                   | 2                        | 0                           | 2                        |
| 2017-2018 | 0            | -1               | -1                     | 0              | 0                  | 0                    | 0                   | 0                        | -15                         | -15                      |
| Average   | 0            | 0                | 0                      | 1              | 0                  | 0                    | 0                   | 1                        | -5                          | -5                       |